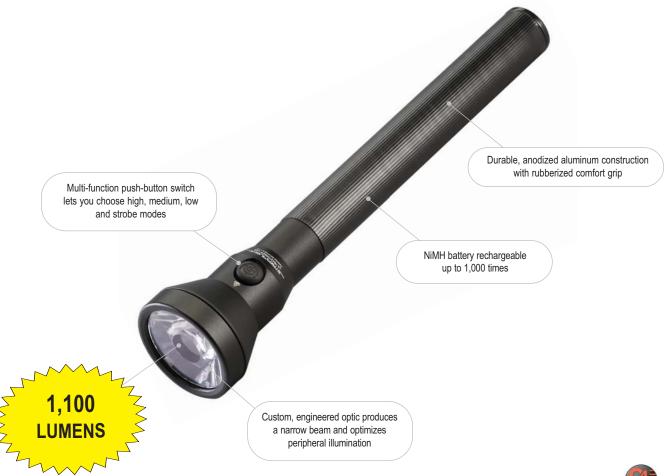

## **ULTRASTINGER® LED**

FULL-SIZED, FULL-FEATURE,
HIGH LUMEN PROFESSIONAL LIGHT

Replicates the size, shape and feel that you loved about the original UltraStinger, and features current LED technology that produces a powerful 1,100 lumen beam with superior down-range performance - lights up objects as far away as 510 meters!

TEN-TAP® Programming - choice of three programs:

- 1.) high/medium/low with strobe
- 2.) high only (without strobe)
- 3.) high/medium/low without strobe

## Four operating modes:

- High for a high-lumen, far-reaching beam: 1,100 lumens; 65,000 candela; 510m beam; runs 1.5 hours
- Medium for bright light and longer run time: 350 lumens; 21,000 candela; 290m beam; runs 4.5 hours
- Low for a less intense beam and extended run time: 90 lumens; 5,000 candela; 141m beam; runs 16 hours
- Strobe for disorienting or signaling: runs 3.25 hours

Solid State power regulation provides maximum light output throughout battery life

IPX4 water resistant; 3 meter impact resistance tested

Steady charger fully recharges the light in 10 hours Fast charger option fully recharges in 2.5 hours

Serialized for positive identification

11.82 in. (30 cm); 19.9 oz. (564 grams)

Limited Lifetime Warranty

Visit www.streamlight.com for full warranty information

See reverse for system configurations

| Item # | Item Description                            |
|--------|---------------------------------------------|
| 77559  | UltraStinger LED 230V AC/12V DC             |
| 77562  | UltraStinger LED 240V AC/12V DC             |
| 77553  | UltraStinger LED 120V AC/12V DC             |
| 77564  | UltraStinger LED 100V AC/12V DC             |
| 77557  | UltraStinger LED 230V AC                    |
| 77561  | UltraStinger LED 240V AC                    |
| 77551  | UltraStinger LED 120V AC                    |
| 77563  | UltraStinger LED 100V AC                    |
| 77554  | UltraStinger LED 120V AC/12V DC Fast Charge |
| 77560  | UltraStinger LED 230V AC/12V DC Fast Charge |
| 77558  | UltraStinger LED 230V AC Fast Charge        |
| 77552  | UltraStinger LED 120V AC Fast Charge        |
| 77556  | UltraStinger LED 12V DC Fast Charge         |
| 77555  | UltraStinger LED 12V DC                     |
| 77550  | UltraStinger LED without Charger            |